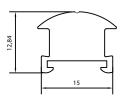

## **Physical**

Lenght- Customize Dia- 32 mm

## Single Line Diagram

Silicon Diffuser