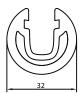

With a standard 32 mm diameter and customizable lengths and shape, this fixture provides 280 degree light distribution, making it ideal for professional applications. Available in customizable RAL finishes, wattages, and lengths to suit various design and functional requirements.

## **Physical**

Lenght- Customize Dia- 32 mm