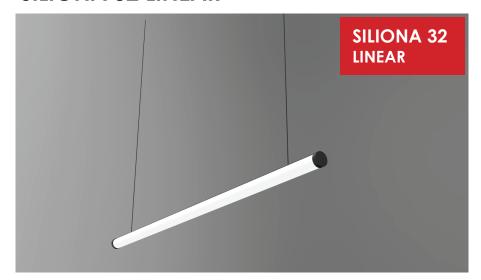

# SILIONA 32 LINEAR

Siliona 32 Linear Luminaire with a slim extruded aluminum profile, silicon diffuser and premium powder-coated finish designed for modern interiors.

Featuring a unique linear profile, it is powered by high-quality LEDs with a binning tolerance of  $\leq 3$  SDCM and CRI  $\geq 90$ , ensuring vibrant and consistent illumination.

With a standard 32 mm diameter and customizable lengths and shape, this fixture provides 280 degree light distribution, making it ideal for professional applications. Available in customizable RAL finishes, wattages, and lengths to suit various design and functional requirements.

## **Physical**

Lenght- Customize Dia- 32 mm